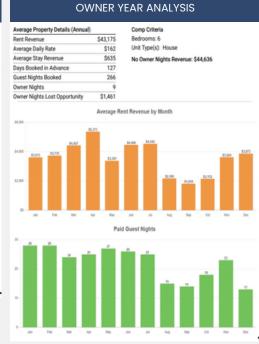

| Annual Income (Receita Anual) |            | \$46,538.00                                                     |             |                            |
|-------------------------------|------------|-----------------------------------------------------------------|-------------|----------------------------|
| Expenses (Despesas)           |            | \$12,696.00                                                     |             |                            |
| Expenses Break Down           |            |                                                                 |             |                            |
| Utillities                    | \$4.896.00 | Water / Eletricity / Gas / Cable / Pest Control / Pool Cleaning |             | Y<br>E<br>A<br>R<br>L<br>Y |
| НОА                           | \$6.000.00 | Paid Monthly                                                    |             |                            |
| РМ (USD 150)                  | \$1.800.00 | Property Management Fee                                         |             |                            |
| Commission Fee (20%)          | \$9.307.60 | Paid per booking                                                |             |                            |
| Liability Insurance           | \$220.00   | USD 1MM Liabilitty converage                                    |             |                            |
| Initial Setup                 | \$860.00   | Licenses / Photos / Sings                                       |             | ONE TIME                   |
| Insurances                    |            | Include Mortage                                                 |             |                            |
| Property Tax                  |            | Include Mortage                                                 |             |                            |
| Yearly Profit                 |            | \$24.5                                                          | \$24.534.40 |                            |
| Monthly Profit                |            | \$ 2.044.53                                                     |             |                            |