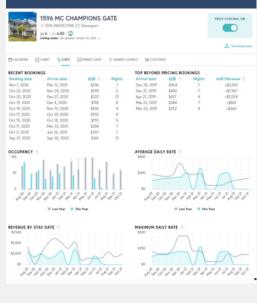

## **CHAMPIONS GATE - TH 4 BDS**

| Avg Year Occupancy (%) | 70%    |
|------------------------|--------|
| Avg Daily Rate (ADR)   | 183,29 |
| Nr Bedrooms            | 4      |
| Nr Bathrooms           | 3      |

| Annual Income (Receita Anual) |            | \$46,538.00                                                     |             |                            |
|-------------------------------|------------|-----------------------------------------------------------------|-------------|----------------------------|
| Expenses (Despesas)           |            | \$12,696.00                                                     |             |                            |
| Expenses Break Down           |            |                                                                 |             |                            |
| Utillities                    | \$4.896.00 | Water / Eletricity / Gas / Cable / Pest Control / Pool Cleaning |             | Y<br>E<br>A<br>R<br>L<br>Y |
| НОА                           | \$6.000.00 | Paid Monthly                                                    |             |                            |
| РМ (USD 150)                  | \$1.800.00 | Property Management Fee                                         |             |                            |
| Commission Fee (20%)          | \$9.307.60 | Paid per booking                                                |             |                            |
| Liability Insurance           | \$220.00   | USD 1MM Liabilitty converage                                    |             |                            |
| Initial Setup                 | \$860.00   | Licenses / Photos / Sings                                       |             | ONE TIME                   |
| Insurances                    |            | Include Mortage                                                 |             |                            |
| Property Tax                  |            | Include Mortage                                                 |             |                            |
| Yearly Profit                 |            | \$24.5                                                          | \$24.534.40 |                            |
| Monthly Profit                |            | \$ 2.044.53                                                     |             |                            |