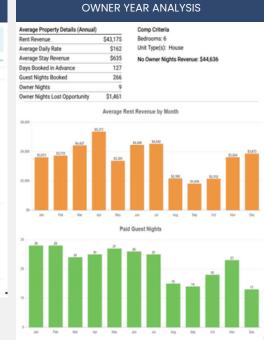

| Annual Income (Receita Anual) |             |                                                                 | \$56,815.00 |                            |  |
|-------------------------------|-------------|-----------------------------------------------------------------|-------------|----------------------------|--|
| Expenses (Despesas)           |             |                                                                 | \$13,5      | 13,560.00                  |  |
| Expenses Break Down           |             |                                                                 |             |                            |  |
| Utillities                    | \$5.760.00  | Water / Eletricity / Gas / Cable / Pest Control / Pool Cleaning |             | Y<br>E<br>A<br>R<br>L<br>Y |  |
| НОА                           | \$6.000.00  | Paid Monthly                                                    |             |                            |  |
| РМ (USD 150)                  | \$1.800.00  | Property Management Fee                                         |             |                            |  |
| Commission Fee (20%)          | \$11.363.00 | Paid per booking                                                |             |                            |  |
| Liability Insurance           | \$220.00    | USD 1MM Liabilitty converage                                    |             |                            |  |
| Initial Setup                 | \$860.00    | Licenses / Photos / Sings                                       |             | ONE TIME                   |  |
| Insurances                    |             | Include Mortage                                                 |             |                            |  |
| Property Tax                  |             | Include Mortage                                                 |             |                            |  |
| Yearly Profit \$3             |             | \$31.8                                                          | 1.892.00    |                            |  |
| Monthly Profit                |             | \$ 2.6                                                          | \$ 2.657.67 |                            |  |