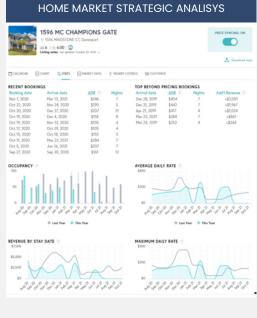

|             | ONE TIME                   |  |
| Insurances                    |             | Include Mortage                                                 |             |                            |  |
| Property Tax                  |             | Include Mortage                                                 |             |                            |  |
| Yearly Profit \$3             |             | \$31.8                                                          | 1.892.00    |                            |  |
| Monthly Profit                |             | \$ 2.6                                                          | \$ 2.657.67 |                            |  |

## **ONE VACATION HOME:** Sales, market analysis and owner statements exemples.