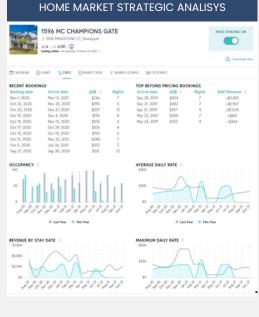

|
| Initial Setup                 | \$860.00   | Licenses / Photos / Sings                                       |             | ONE TIME |
| Insurances                    |            | Include Mortage                                                 |             |          |
| Property Tax                  |            | Include Mortage                                                 |             |          |
| Yearly Profit \$16            |            | \$16,7                                                          | 20.64       |          |
| Monthly Profit                |            | \$1,                                                            | 393.39      |          |

## **ONE VACATION HOME:** Sales, market analysis and owner statements exemples.



DISTRIBUITION CHANNELS