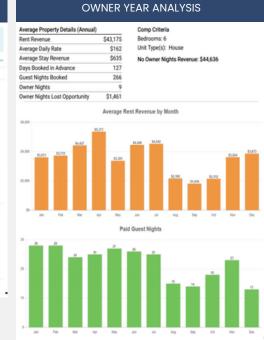

| Annual Income (Receita Anual) |            |                                                                 | \$38,720.80 |          |
|-------------------------------|------------|-----------------------------------------------------------------|-------------|----------|
| Expenses (Despesas)           |            |                                                                 | \$14,2      | 256.00   |
| Expenses Break Down           |            |                                                                 |             |          |
| Utillities                    | \$6.456,00 | Water / Eletricity / Gas / Cable / Pest Control / Pool Cleaning |             | Y        |
| НОА                           | \$6.000,00 | Paid Monthly                                                    |             | Ë        |
| РМ (USD 150)                  | \$1.800,00 | Property Management Fee                                         |             | A<br>R   |
| Commission Fee (20%)          | \$7.744.16 | Paid per booking                                                |             | L        |
| Liability Insurance           | \$220.00   | USD 1MM Liabilitty converage                                    |             | Υ        |
| Initial Setup                 | \$860.00   | Licenses / Photos / Sings                                       |             | ONE TIME |
| Insurances                    |            | Include Mortage                                                 |             |          |
| Property Tax                  |            | Include Mortage                                                 |             |          |
| Yearly Profit \$16            |            | \$16,7                                                          | 20.64       |          |
| Monthly Profit                |            | \$1,                                                            | 393.39      |          |