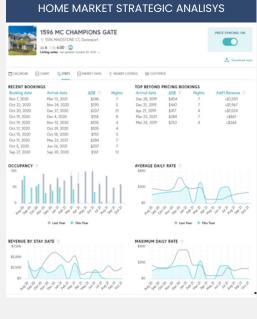

| Υ        |
| Initial Setup                 | \$860.00   | Licenses / Photos / Sings                                       |             | ONE TIME |
| Insurances                    |            | Include Mortage                                                 |             |          |
| Property Tax                  |            | Include Mortage                                                 |             |          |
| Yearly Profit \$21            |            | \$21,9                                                          | 988.16      |          |
| Monthly Profit                |            | \$1,                                                            | \$1,832.35  |          |

## **ONE VACATION HOME:** Sales, market analysis and owner statements exemples.