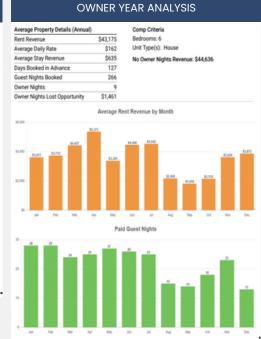

| Annual Income (Receita Anual) |            | \$43,355.20                                                     |             |          |
|-------------------------------|------------|-----------------------------------------------------------------|-------------|----------|
| Expenses (Despesas)           |            | \$12,6                                                          | \$12,696.00 |          |
| Expenses Break Down           |            |                                                                 |             |          |
| Utillities                    | \$4.896,00 | Water / Eletricity / Gas / Cable / Pest Control / Pool Cleaning |             | Υ        |
| НОА                           | \$6.000,00 | Paid Monthly                                                    |             | Ė        |
| РМ (USD 150)                  | \$1.800,00 | Property Management Fee                                         |             | A<br>R   |
| Commission Fee (20%)          | \$8.671.04 | Paid per booking                                                |             | L        |
| Liability Insurance           | \$220.00   | USD 1MM Liabilitty converage                                    |             | Υ        |
| Initial Setup                 | \$860.00   | Licenses / Photos / Sings                                       |             | ONE TIME |
| Insurances                    |            | Include Mortage                                                 |             |          |
| Property Tax                  |            | Include Mortage                                                 |             |          |
| Yearly Profit \$21            |            | \$21,9                                                          | 988.16      |          |
| Monthly Profit                |            | \$1,                                                            | \$1,832.35  |          |