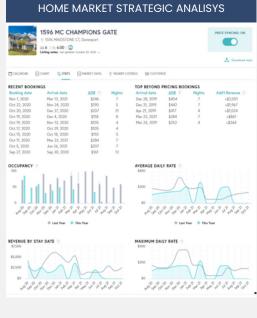

p                 | \$860.00   | Licenses / Photos / Sings                           |                 | ONE TIME              |  |
| Insurances                    |            | Include Mortage                                     |                 |                       |  |
| Property Tax                  |            | Include Mortage                                     |                 |                       |  |
| Yearly Profit \$22            |            | \$22,0                                              | 76.96           |                       |  |
| Monthly Profit                |            | \$1,839.75                                          |                 |                       |  |

## **ONE VACATION HOME:** Sales, market analysis and owner statements exemples.