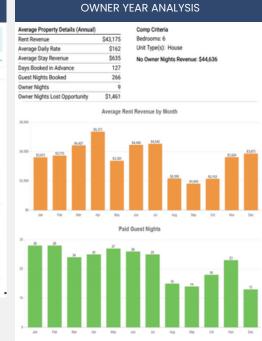

| \$860.00   | Licenses / Photos / Sings                           |                 | ONE TIME              |  |
| Insurances                    |            | Include Mortage                                     |                 |                       |  |
| Property Tax                  |            | Include Mortage                                     |                 |                       |  |
| Yearly Profit \$22            |            | \$22,0                                              | 76.96           |                       |  |
| Monthly Profit                |            | \$1,839.75                                          |                 |                       |  |

## **ONE VACATION HOME:** Sales, market analysis and owner statements exemples.