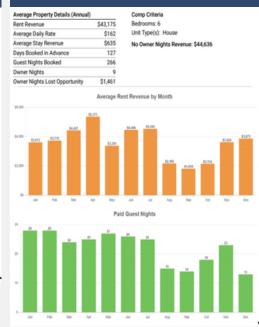

## **LUCAYA - TOWNHOME 3 BDS**

| Avg Year Occupancy (%) | 70% |
|------------------------|-----|
| Avg Daily Rate (ADR)   | 131 |
| Nr Bedrooms            | 3   |
| Nr Bathrooms           | 2   |

| Annual Income (Receita Anual) |             |                                                                 | \$33,022.00 |             |  |
|-------------------------------|-------------|-----------------------------------------------------------------|-------------|-------------|--|
| Expenses (Despesas)           |             |                                                                 | \$17,0      | \$17,056.00 |  |
| Expenses Break Down           |             |                                                                 |             |             |  |
| Utillities                    | \$3,792.00  | Water / Eletricity / Gas / Cable / Pest Control / Pool Cleaning |             | Υ           |  |
| НОА                           | \$3,600.00  | Paid Monthly                                                    |             | Ē           |  |
| РМ (USD 150)                  | \$1,800.00  | Property Management Fee                                         |             | A<br>R      |  |
| Commission Fee (20%)          | \$ 6,604.50 | Paid per booking                                                |             | L           |  |
| Liability Insurance           | \$220.00    | USD 1MM Liabilitty converage                                    |             | Υ           |  |
| Initial Setup                 | \$860.00    | Licenses / Photos / Sings                                       |             | ONE TIME    |  |
| Insurances                    |             | Include Mortage                                                 |             |             |  |
| Property Tax                  |             | Include Mortage                                                 |             |             |  |
| Yearly Profit \$15,           |             | \$15,4                                                          | 52.00       |             |  |
| Monthly Profit                |             | \$1,3                                                           | \$1,330.50  |             |  |