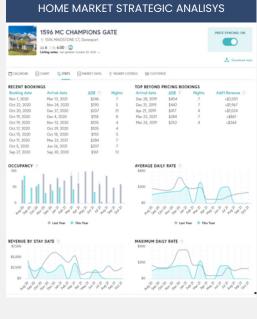

| Υ                |
| Initial Setup                 | \$860.00   | Licenses / Photos / Sings                           |                 | ONE TIME         |
| Insurances                    |            | Include Mortage                                     |                 |                  |
| Property Tax                  |            | Include Mortage                                     |                 |                  |
| Yearly Profit \$14,           |            | 66.00                                               |                 |                  |
| Monthly Profit \$             |            | \$ 1,2                                              | 205.50          |                  |

## **ONE VACATION HOME:** Sales, market analysis and owner statements exemples.