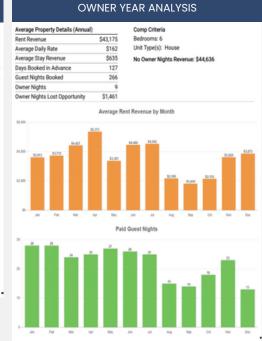

## MAGIC VILLA - TH 3 BDS

| Avg Year Occupancy (%) | 70%    |
|------------------------|--------|
| Avg Daily Rate (ADR)   | 130,06 |
| Nr Bedrooms            | 3      |
| Nr Bathrooms           | 2      |

| Annual Income (Receita Anual) |            | \$33,022.50                                         |                 |                  |
|-------------------------------|------------|-----------------------------------------------------|-----------------|------------------|
| Expenses (Despesas)           |            | \$11,952.00                                         |                 |                  |
| Expenses Break Down           |            |                                                     |                 |                  |
| Utillities                    | \$4.152,00 | Water / Eletricity / Gas / Cable / Pest Control / I | Pool Cleaning Y |                  |
| НОА                           | \$6.000,00 | Paid Monthly                                        |                 | E<br>A<br>R<br>L |
| PM (USD 150)                  | \$1.800,00 | Property Management Fee                             |                 |                  |
| Commission Fee (20%)          | \$6.604.50 | Paid per booking                                    |                 |                  |
| Liability Insurance           | \$220.00   | USD 1MM Liabilitty converage                        |                 | Υ                |
| Initial Setup                 | \$860.00   | Licenses / Photos / Sings                           |                 | ONE TIME         |
| Insurances                    |            | Include Mortage                                     |                 |                  |
| Property Tax                  |            | Include Mortage                                     |                 |                  |
| Yearly Profit \$14,           |            | 66.00                                               |                 |                  |
| Monthly Profit \$             |            | \$ 1,2                                              | 205.50          |                  |