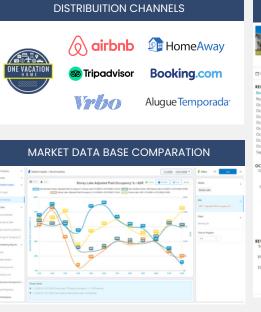

| Υ                |
| Initial Setup                 | \$860.00   | Licenses / Photos / Sings                           |                 | ONE TIME         |
| Insurances                    |            | Include Mortage                                     |                 |                  |
| Property Tax                  |            | Include Mortage                                     |                 |                  |
| Yearly Profit \$14,           |            | 66.00                                               |                 |                  |
| Monthly Profit \$             |            | \$ 1,2                                              | 205.50          |                  |

## **ONE VACATION HOME:** Sales, market analysis and owner statements exemples.